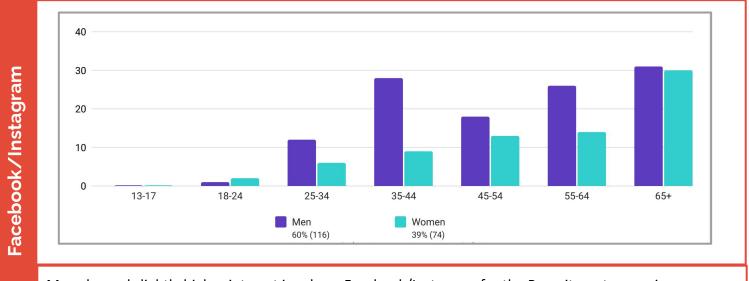

### Public Relations Update

DCC marketing has provided a year in review document that is included at the end of this report. We are working on the renewal of the agreement and plan to present it for Board consideration in March.