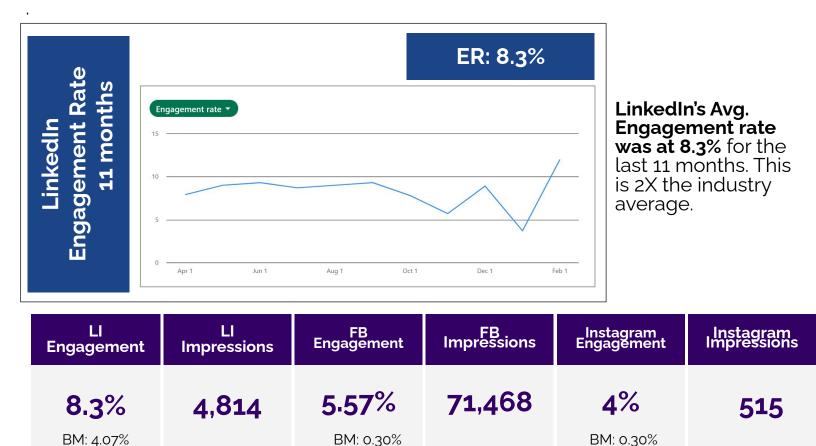

engagements by 334% compared to last year. There were more recruitment posts this year which have contributed to the increase in impressions & engagements. Recruitment posts perform well on LinkedIn and boosting posts also boosts organic reach
- Facebook page saw a ~25% increase in page likes & followers compared to last year. Impressions increased by 351% and engagements increased by 80%. More employee features and spotlights have helped improve performance on Facebook. The post with highest engagement rate for the year was a Halloween post featuring an employee in costume followed by the department spotlight post
- **Instagram's** impressions increased by 94% and engagements by 72% compared to last year. Instragram had more number of posts that contributed to the growth in performance.





# **Organic Social- Top Posts**

#### Facebook



Impressions: 249 Engagement: **75**  ER: **35.38%** 

#### LinkedIn

#### Sanitary District Of Decatur

+ Follow ····

Looking for your next career opportunity? The Sanitary District of Decatur is hiring for multiple open positions! Join our team and enjoy attractive benefits at the District, including generous paid leave, a comprehensive defined benefit pension, and access to both a retirement health savings plan and a 457 deferred income plan. Learn more and apply at: https://bit.ly/3HPQ2P7



Impressions: 42 Engagement: <mark>8</mark>

ER: 29.63%



#### Reporting Performed & Presented by DCC Marketing



# **Additional Organic Insights**









# Paid Campaigns Peformance



**Sanitary District of Decatur** 



# **Digital Campaig