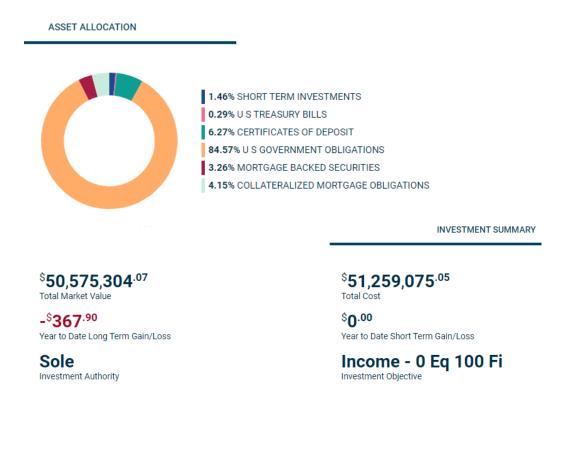

### **Investment Summary**

### Financial Summary as of 1/31/24

- Cash balances, all funds \$ 28,747898.77
- Investment balances, all funds \$ 58,956,213.81
- Operation revenue is more than expense by \$ 6,125,481.38 and total revenue is more than expenses from all sources by \$ 8,569,198.11.

### SANITARY DISTRICT OF DECATUR Asset Detail As of 1/31/2024

|                                 |       |            |        |            |            | (Premium) / |              | Unrealized | Est Annual |
|---------------------------------|-------|------------|--------|------------|------------|-------------|--------------|------------|------------|
| Description                     | Rate  | Maturity   | Price  | Units      | Tax Cost   | Discount    | Market Value | G/L        | Income     |
| UNITED STATES TREASURY NOTES    | 2.63% | 4/15/2025  | 97.72  | 2,500,000  | 2,431,633  | 68,367      | 2,443,075    | 11,442     | 65,625     |
| UNITED STATES TREASURY NOTES    | 2.63% | 12/31/2025 | 97.05  | 650,000    | 630,749    | 19,251      | 630,832      | 83         | 17,063     |
| UNITED STATES TREASURY NOTES    | 2.75% | 4/30/2027  | 96.26  | 1,310,000  | 1,257,255  | 52,745      | 1,260,980    | 3,725      | 36,025     |
| UNITED STATES TREASURY NOTES    | 2.75% | 7/31/2027  | 96.05  | 1,315,000  | 1,263,610  | 51,390      | 1,263,018    | (592)      | 36,163     |
| UNITED STATES TREASURY NOTES    | 2.88% | 4/30/2029  | 95.15  | 655,000    | 622,676    | 32,324      | 623,246      | 569        | 18,831     |
| UNITED STATES TREASURY NOTES    | 2.88% | 8/15/2028  | 95.73  | 265,000    | 244,763    | 20,237      | 253,687      | 8,924      | 7,619      |
| UNITED STATES TREASURY NOTES    | 3.00% | 6/30/2024  | 99.11  | 510,000    | 505,900    | 4,100       | 505,441      | (459)      | 15,300     |
| UNITED STATES TREASURY NOTES    | 3.13% | 8/31/2027  | 97.22  | 205,000    | 198,682    | 6,318       | 199,291      | 609        | 6406.25    |
| UNITED STATES TREASURY NOTES    | 3.25% | 6/30/2027  | 97.73  | 1,000,000  | 971,122    | 28,878      | 977,310      | 6,188      | 32,500     |
| UNITED STATES TREASURY NOTES    | 3.50% | 2/15/2033  | 96.48  | 550,000    | 491,992    | 58,008      | 530,646      | 38,653     | 19,250     |
| UNITED STATES TREASURY NOTES    | 3.88% | 8/15/2033  | 99.28  | 540,000    | 496,568    | 43,432      | 536,117      | 39,549     | 20,925     |
| UNITED STATES TREASURY NOTES    | 4.00% | 2/29/2028  | 100.24 | 250,000    | 243,408    | 6,592       | 250,605      | 7,197      | 10,000     |
| UNITED STATES TREASURY NOTES    | 4.00% | 6/30/2028  | 100.35 | 250,000    | 243,411    | 6,589       | 250,880      | 7,469      | 10,000     |
| UNITED STATES TREASURY NOTES    | 4.00% | 10/31/2029 | 100.41 | 625,000    | 630,877    | (5,877)     | 627,588      | (3,289)    | 25,000     |
| UNITED STATES TREASURY NOTES    | 4.13% | 11/15/2032 | 101.21 | 525,000    | 494,318    | 30,682      | 531,337      | 37,019     | 21,656     |
| UNITED STATES TREASURY NOTES    | 4.63% | 9/30/2028  | 103.03 | 120,000    | 121,819    | (1,819)     | 123,632      | 1,814      | 5,550      |
| UNITED STATES TREASURY NOTES    | 2.00% | 2/15/2025  | 97.29  | 1,255,000  | 1,249,109  | 5,891       | 1,220,927    | (28,182)   | 25,100     |
| UNITED STATES TREASURY NOTES    | 0.88% | 11/15/2030 | 82.16  | 150,000    | 142,377    | 7,623       | 123,234      | (19,143)   | 1,313      |
| UNITED STATES TREASURY NTS      | 1.63% | 5/15/2031  | 85.66  | 625,000    | 497,866    | 127,134     | 535,400      | 37,534     | 10,156     |
| UNITED STATES TREASURY NTS      | 1.75% | 11/15/2029 | 89.32  | 150,000    | 152,016    | (2,016)     | 133,974      | (18,042)   | 2,625      |
| UNITED STATES TREASURY NTS      | 2.00% | 8/15/2025  | 96.49  | 250,000    | 246,312    | 3,688       | 241,220      | (5,092)    | 5,000      |
| UNITED STATES TREASURY NTS      | 2.13% | 5/15/2025  | 97.05  | 575,000    | 566,283    | 8,717       | 558,043      | (8,240)    | 12,219     |
| UNITED STATES TREASURY NTS      | 2.25% | 11/15/2027 | 94.09  | 150,000    | 155,982    | (5,982)     | 141,129      | (14,853)   | 3,375      |
| UNITED STATES TREASURY NTS      | 2.38% | 8/15/2024  | 98.56  | 1,240,000  | 1,242,436  | (2,436)     | 1,222,082    | (20,354)   | 29,450     |
| UNITED STATES TREASURY NTS      | 2.63% | 7/31/2029  | 93.72  | 670,000    | 629,749    | 40,251      | 627,891      | (1,859)    | 17,588     |
| UNITED STATES TREASURY NTS      | 2.75% | 2/15/2024  | 99.90  | 635,000    | 636,218    | (1,218)     | 634,378      | (1,840)    | 17,463     |
| AVERAGE or TOTAL FOR ALL ASSETS | 2.51% | 4.09 YRS   | 95.89  | 53,170,018 | 51,259,075 | 1,910,943   | 50,575,304   | (683,771)  | 1,285,413  |