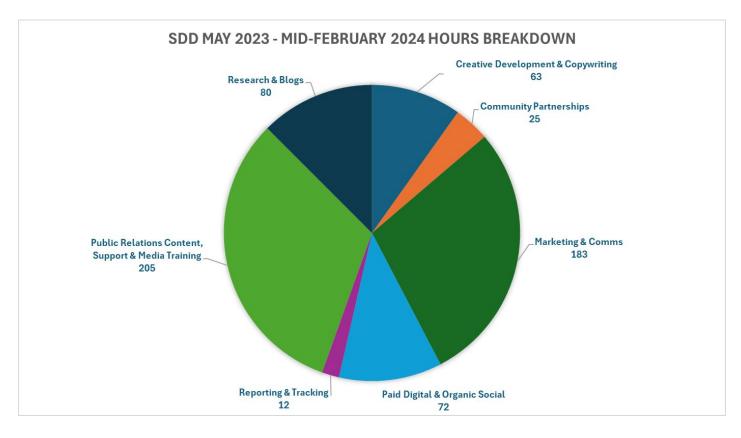

### Public Relations Update

DCC marketing has provided a year in review document that is included at the end of this report. We are working on the renewal of the agreement and plan to present it for Board consideration in March.