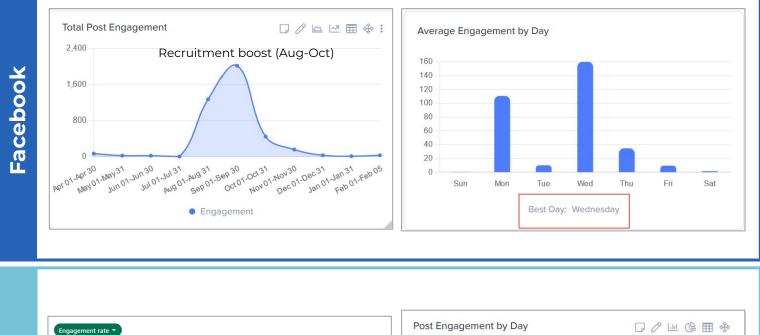

last year. Instragram had more number of posts that contributed to the growth in performance.





# **Organic Social- Top Posts**

#### Facebook



Impressions: 249 Engagement: **75**  ER: **35.38%** 

#### LinkedIn

#### Sanitary District Of Decatur

+ Follow ····

Looking for your next career opportunity? The Sanitary District of Decatur is hiring for multiple open positions! Join our team and enjoy attractive benefits at the District, including generous paid leave, a comprehensive defined benefit pension, and access to both a retirement health savings plan and a 457 deferred income plan. Learn more and apply at: https://bit.ly/3HPQ2P7



Impressions: 42 Engagement: <mark>8</mark>

ER: 29.63%



#### Reporting Performed & Presented by DCC Marketing



# **Additional Organic Insights**









# Paid Campaigns Peformance



**Sanitary District of Decatur** 



# **Digital Campaign Overview**

|          | Impressions | Clicks | CTR                       |
|----------|-------------|--------|---------------------------|
| LINKEDIN | 33,891      | 709    | <b>2.09%</b><br>BM: 0.95% |
|          |             |        |                           |
|          | Impressions | Clicks | CTR                       |

| Platform | Campaigns                                                   | Impressions | Clicks | CTR                |
|----------|-------------------------------------------------------------|-------------|--------|--------------------|
|          | Recruitment Round 1<br>(I&C Supervisor;<br>Project Manager) | 19,072      | 176    | 1.78%<br>BM: 0.95% |
| LinkedIn |