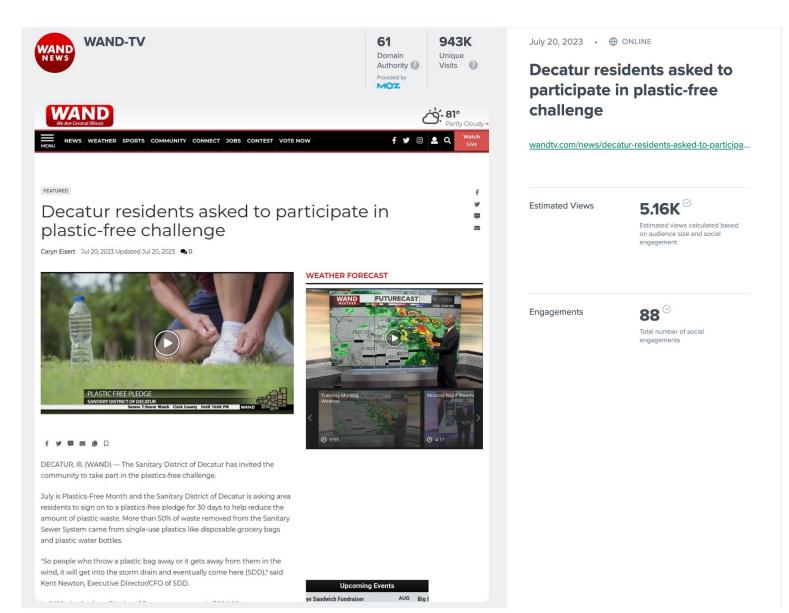

### **District Hotline 447-CALL-SDD**

The new District Hotline number was established and routed into the automated attendant. We also updated the auto attendant so afterhours callers can be connected directly to the on-duty Plant Operator without needing to hang up and dial a different number. The existing phone number is still active and it has also had the routing updated. All auto attendant recordings have been recorded with current information.

A press release was distributed and the Executive Director was interviewed by WAND. All collection system facilities will have new signs installed that will have the new easier to remember phone number.

### Public Relations Update

DCC marketing has provided a year in review document that is included at the end of this report. We are working on the renewal of the agreement and plan to present it for Board consideration in March.