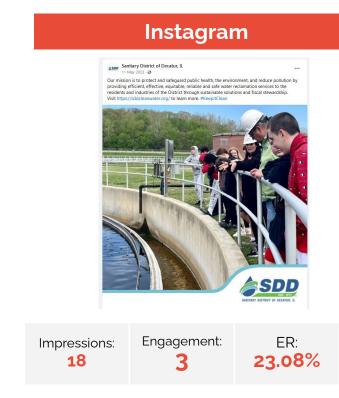

tlight post
- **Instagram's** impressions increased by 94% and engagements by 72% compared to last year. Instragram had more number of posts that contributed to the growth in performance.





# **Organic Social- Top Posts**

#### Facebook



Impressions: 249 Engagement: **75**  ER: **35.38%** 

#### LinkedIn

#### Sanitary District Of Decatur

+ Follow ····

Looking for your next career opportunity? The Sanitary District of Decatur is hiring for multiple open positions! Join our team and enjoy attractive benefits at the District, including generous paid leave, a comprehensive defined benefit pension, and access to both a retirement health savings plan and a 457 deferred income plan. Learn more and apply at: https://bit.ly/3HPQ2P7



Impressions: 42 Engagement: <mark>8</mark>

ER: 29.63%



#### Reporting Performed & Presented by DCC Marketing



# **Additional Organic Insights**









# Paid Campaigns Peformance



**Sanitary District of Decatur** 



# **Digital Campaign Overview**

|          | Impressions | Clicks | CTR                       |
|----------|-------------|--------|---------------------------|
| LINKEDIN | 33,891      | 709    | <b>2.09%</b><br>BM: 0.95% |
|          |             |        |                           |
|          | Impressions | Clicks | CTR                       |

| Platform | Campaigns                                                   | Impressions | Clicks | CTR                |
|----------|-------------------------------------------------------------|-------------|--------|--------------------|
|          | Recruitment Round 1<br>(I