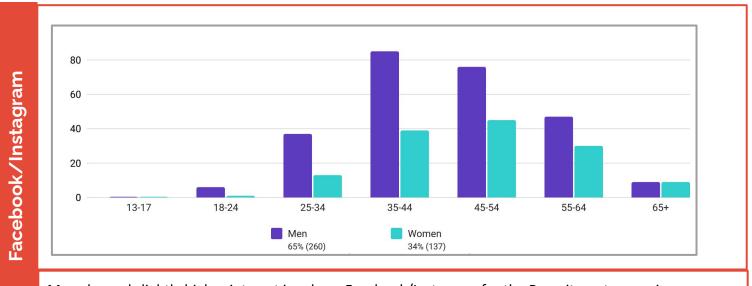

### Public Relations Update

DCC marketing has provided a year in review document that is included at the end of this report. We are working on the renewal of the agreement and plan to present it for Board consideration in March.