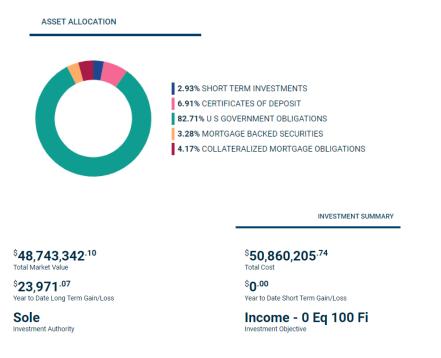

#### **Investment Summary**

#### SANITARY DISTRICT OF DECATUR Asset Detail As of 10/31/2023

|                                             |       |            |           |        |           | (Premium) / |              | Unrealized | Est Annual |
|---------------------------------------------|-------|------------|-----------|--------|-----------|-------------|--------------|------------|------------|
| Description                                 | Rate  | Maturity   | Units     | Price  | Tax Cost  | Discount    | Market Value | G/L        | Income     |
| AMERICAN EXPRESS NATL BK                    | 4.85% | 11/25/2024 | 225,000   | 99.13  | 225,450   | (450)       | 223,036      | (2,414)    | 10,913     |
| BANK OF NEW ENGLAND SALEM NEW HAMP          | 2.85% | 2/15/2024  | 245,000   | 99.25  | 244,755   | 245         | 243,172      | (1,583)    | 6,983      |
| BMW BK                                      | 4.65% | 6/23/2026  | 245,000   | 98.28  | 245,000   | 0           | 240,781      | (4,219)    | 11,393     |
| BRISTOL MORGAN BANK OAKFIELD WIS            | 2.75% | 2/26/2024  | 230,000   | 99.24  | 230,000   | 0           | 228,250      | (1,750)    | 6,325      |
| CAPITAL ONE                                 | 4.70% | 6/22/2026  | 245,000   | 98.40  | 245,000   | 0           | 241,075      | (3,925)    | 11,515     |
| CITY NATL BK LOS ANGELES CALIF              | 4.90% | 11/24/2025 | 250,000   | 98.61  | 250,313   | (313)       | 246,525      | (3,788)    | 12,250     |
| DISCOVER BK                                 | 4.70% | 6/23/2026  | 245,000   | 98.42  | 245,000   | 0           | 241,134      | (3,866)    | 11,515     |
| FEDERAL FARM CREDIT BANK                    | 4.00% | 4/20/2033  | 550,000   | 90.29  | 496,870   | 53,130      | 496,617      | (253)      | 22,000     |
| FEDERAL FARM CREDIT BANKS                   | 3.10% | 2/17/2032  | 580,000   | 85.28  | 495,088   | 84,912      | 494,612      | (476)      | 17,980     |
| FEDERAL FARM CREDIT BANKS                   | 3.25% | 7/28/2032  | 580,000   | 85.70  | 496,190   | 83,810      | 497,037      | 847        | 18,850     |
| FEDERAL HOME LOAN BANKS                     | 4.88% | 9/12/2031  | 500,000   | 97.75  | 488,450   | 11,550      | 488,740      | 290        | 24,375     |
| FEDERAL HOME LOAN MTG CORP                  | 1.50% | 2/25/2051  | 1,277,757 | 77.40  | 1,285,900 | (8,143)     | 988,988      | (296,912)  | 19,166     |
| FEDERAL HOME LOAN MTG CORP                  | 1.50% | 9/1/2036   | 1,184,621 | 82.47  | 1,197,018 | (12,397)    | 977,005      | (220,014)  | 17,769     |
| FEDERAL NATL MTG ASSN                       | 2.50% | 7/1/2036   | 714,102   | 87.30  | 746,348   | (32,246)    | 623,446      | (122,901)  | 17,853     |
| FIRST NATIONAL BANK OF AMERICA EAST LANSING | 2.85% | 3/28/2024  | 245,000   | 98.94  | 245,000   | 0           | 242,398      | (2,602)    | 6,983      |
| FIRST PREMIER BANK SIOUX FALLS              | 2.70% | 3/28/2024  | 245,000   | 98.88  | 245,000   | 0           | 242,256      | (2,744)    | 6,615      |
| GEORGIA BANKING COMPANY                     | 4.95% | 3/27/2026  | 245,000   | 98.84  | 245,000   | 0           | 242,165      | (2,835)    | 12,128     |
| GOLDMAN SACHS FINANCIAL SQUARE TREASURY     | 5.25% |            | 1,427,611 | 100.00 | 1,427,611 |             | 1,427,611    | 0          | 74,950     |
| SOLUTIONS INSTITUTIONAL CLASS               |       |            |           |        |           | 0           |              |            |            |
| GOVERNMENT NATL MTG ASSN                    | 1.75% | 9/20/2051  | 1,249,639 | 83.65  | 1,271,118 | (21,478)    | 1,045,369    | (225,749)  | 21,869     |
| ISRAEL DISCOUNT BANK OF NEW YORK            | 4.80% | 4/26/2024  | 250,000   | 99.66  | 249,975   | 25          | 249,150      | (825)      | 12,000     |
| MORGAN STANLEY PRIVATE BK NATL ASSN PUR NY  | 3.15% | 1/17/2024  | 245,000   | 99.49  | 245,000   | 0           | 243,746      | (1,254)    | 7,718      |
| THE BANK OF NEW YORK MELLON CORP            | 5.00% | 3/21/2025  | 245,000   | 99.07  | 245,000   | 0           | 242,712      | (2,288)    | 12,250     |
| UBS BANK USA                                | 4.65% | 6/22/2026  | 245,000   | 98.30  | 245,000   | 0           | 240,840      | (4,160)    | 11,393     |
| UNITED STATES TREASURY 0.5% NTS             | 0.50% | 11/30/2023 | 250,000   | 99.61  | 246,812   | 3,188       | 249,035      | 2,223      | 1,250      |
| UNITED STATES TREASURY                      | 1.00% | 12/15/2024 | 500,000   | 95.25  | 475,301   | 24,699      | 476,250      | 949        | 5,000      |
| UNITED STATES TREASURY 2.5% NTS             | 2.50% | 5/31/2024  | 250,000   | 98.28  | 248,586   | 1,414       | 245,703      | (2,884)    | 6,250      |
| UNITED STATES TREASURY 2.875% NTS           | 2.88% | 6/15/2025  | 2,500,000 | 96.41  | 2,425,104 | 74,896      | 2,410,350    | (14,754)   | 71,875     |
| UNITED STATES TREASURY 3% NTS               | 3.00% | 7/15/2025  | 500,000   | 96.48  | 496,031   | 3,969       | 482,420      | (13,611)   | 15,000     |
| UNITED STATES TREASURY                      | 3.50% | 9/15/2025  | 675,000   | 97.11  | 665,366   | 9,634       | 655,513      | (9,853)    | 23,625     |
| UNITED STATES TREASURY BDS                  | 5.25% | 11/15/2028 | 150,000   | 101.71 | 181,014   | (31,014)    | 152,561      | (28,454)   | 7,875      |
| UNITED STATES TREASURY BDS                  | 5.38% | 2/15/2031  | 150,000   | 103.12 | 190,136   | (40,136)    | 154,682      | (35,454)   | 8,063      |

#### SANITARY DISTRICT OF DECATUR Asset Detail As of 10/31/2023

|                                       |       |            |           |        |           | (Premium) / |              | Unrealized | Est Annual |
|---------------------------------------|-------|------------|-----------|--------|-----------|-------------|--------------|------------|------------|
| Description                           | Rate  | Maturity   | Units     | Price  | Tax Cost  | Discount    | Market Value | G/L        | Income     |
| UNITED STATES TREASURY BDS            | 6.25% | 5/15/2030  | 150,000   | 107.52 | 197,257   | (47,257)    | 161,280      | (35,977)   | 9,375      |
| UNITED STATES TREASURY NOTE           | 0.38% | 11/30/2025 | 150,000   | 90.84  | 148,532   | 1,468       | 136,266      | (12,266)   | 563        |
| UNITED STATES TREASURY NOTE           | 1.13% | 1/15/2025  | 500,000   | 95.13  | 483,412   | 16,588      | 475,625      | (7,787)    | 5,625      |
| UNITED STATES TREASURY NOTE           | 2.00% | 4/30/2024  | 1,035,000 | 98.29  | 1,021,373 | 13,627      | 1,017,250    | (4,123)    | 20,700     |
| UNITED STATES TREASURY NOTE           | 2.13% | 9/30/2024  | 575,000   | 97.04  | 569,746   | 5,254       | 557,997      | (11,749)   | 12,219     |
| UNITED STATES TREASURY NOTE           | 2.13% | 11/30/2024 | 2,000,000 | 96.56  | 2,011,256 | (11,256)    | 1,931,180    | (80,076)   | 42,500     |
| UNITED STATES TREASURY NOTE           | 2.25% | 12/31/2023 | 1,015,000 | 99.47  | 1,002,498 | 12,502      | 1,009,600    | 7,103      | 22,838     |
| UNITED STATES TREASURY NOTE           | 2.63% | 1/31/2026  | 1,310,000 | 94.94  | 1,261,800 | 48,200      | 1,243,727    | (18,072)   | 34,388     |
| UNITED STATES TREASURY NOTE           | 2.88% | 5/15/2028  | 150,000   | 92.02  | 161,321   | (11,321)    | 138,030      | (23,291)   | 4,313      |
| UNITED STATES TREASURY NOTES (B-2031) | 1.13% | 2/15/2031  | 925,000   | 77.56  | 897,291   | 27,709      | 717,421      | (179,870)  | 10,406     |
| UNITED STATES TREASURY NOTES          | 2.13% | 5/31/2026  | 150,000   | 93.21  | 155,539   | (5,539)     | 139,817      | (15,723)   | 3,188      |
| UNITED STATES TREASURY NOTES          | 0.50% | 5/31/2027  | 150,000   | 85.76  | 146,291   | 3,709       | 128,637      | (17,654)   | 750        |
| UNITED STATES TREASURY NOTE           | 0.50% | 10/31/2027 | 1,350,000 | 84.28  | 1,179,776 | 170,224     | 1,137,794    | (41,982)   | 6,750      |
| UNITED STATES TREASURY NOTE           | 0.75% | 1/31/2028  | 725,000   | 84.38  | 630,715   | 94,285      | 611,748      | (18,968)   | 5,438      |
| UNITED STATES TREASURY NOTES          | 1.00% | 7/31/2028  | 725,000   | 83.78  | 629,987   | 95,013      | 607,383      | (22,604)   | 7,250      |
| UNITED STATES TREASURY NOTES          | 1.13% | 10/31/2026 | 1,365,000 | 89.60  | 1,252,482 | 112,518     | 1,223,067    | (29,415)   | 15,356     |
| UNITED STATES TREASURY NOTES          | 1.25% | 4/30/2028  | 710,000   | 85.59  | 632,369   | 77,631      | 607,717      | (24,651)   | 8,875      |
| UNITED STATES TREASURY NOTES          | 1.38% | 10/31/2028 | 715,000   | 84.65  | 633,543   | 81,457      | 605,233      | (28,310)   | 9,831      |
| UNITED STATES TREASURY NOTES          | 1.50% | 1/31/2027  | 1,365,000 | 89.94  | 1,252,969 | 112,031     | 1,227,695    | (25,275)   | 20,475     |
| UNITED STATES TREASURY NOTES          | 1.50% | 2/15/2025  | 1,000,000 | 95.27  | 951,003   | 48,997      | 952,660      | 1,657      | 15,000     |
| UNITED STATES TREASURY NOTES          | 1.75% | 3/15/2025  | 695,000   | 95.35  | 668,883   | 26,117      | 662,696      | (6,187)    | 12,163     |
| UNITED STATES TREASURY NOTES          | 1.88% | 7/31/2026  | 1,335,000 | 92.23  | 1,252,302 | 82,698      | 1,231,324    | (20,978)   | 25,031     |
| UNITED STATES TREASURY NOTES          | 2.00% | 11/15/2026 | 150,000   | 91.89  | 155,176   | (5,176)     | 137,837      | (17,339)   | 3,000      |
| UNITED STATES TREASURY NOTES          | 2.38% | 4/30/2026  | 1,310,000 | 93.98  | 1,255,786 | 54,214      | 1,231,151    | (24,635)   | 31,113     |
| UNITED STATES TREASURY NOTES          | 2.38% | 5/15/2029  | 150,000   | 87.94  | 157,787   | (7,787)     | 131,907      | (25,880)   | 3,563      |
| UNITED STATES TREASURY NOTES          | 2.63% | 2/15/2029  | 665,000   | 89.61  | 623,652   | 41,348      | 595,900      | (27,752)   | 17,456     |
| UNITED STATES TREASURY NOTES          | 2.63% | 4/15/2025  | 2,500,000 | 96.34  | 2,431,633 | 68,367      | 2,408,600    | (23,033)   | 65,625     |
| UNITED STATES TREASURY NOTES          | 2.63% | 12/31/2025 | 650,000   | 95.08  | 626,155   | 23,845      | 618,033      | (8,122)    | 17,063     |
| UNITED STATES TREASURY NOTES          | 2.75% | 4/30/2027  | 1,310,000 | 93.22  | 1,257,255 | 52,745      | 1,221,169    | (36,086)   | 36,025     |
| UNITED STATES TREASURY NOTES          | 2.75% | 7/31/2027  | 1,315,000 | 92.77  | 1,256,786 | 58,214      | 1,219,873    | (36,913)   | 36,163     |
| UNITED STATES TREASURY NOTES          | 2.88% | 4/30/2029  | 655,000   | 90.35  | 622,676   | 32,324      | 591,806      | (30,871)   | 18,831     |
| UNITED STATES TREASURY NOTES          | 3.00% | 6/30/2024  | 510,000   | 98.36  | 501,850   | 8,150       | 501,631      | (220)      | 15,300     |
|                                       |       |            |           |        |           |             |              |            |            |

#### SANITARY DISTRICT OF DECATUR Asset Detail As of 10/31/2023

|                                 |       |            |            |       | (Premium) / |           |                  | Unrealized  | Est Annual |
|---------------------------------|-------|------------|------------|-------|-------------|-----------|------------------|-------------|------------|
| Description                     | Rate  | Maturity   | Units      | Price | Tax Cost    | Discount  | Market Value     | G/L         | Income     |
| UNITED STATES TREASURY NOTES    | 3.25% | 6/30/2027  | 1,000,000  | 94.61 | 967,303     | 32,697    | 946,130          | (21,173)    | 32,500     |
| UNITED STATES TREASURY NOTES    | 3.50% | 2/15/2033  | 550,000    | 89.73 | 491,992     | 58,008    | 493,537          | 1,545       | 19,250     |
| UNITED STATES TREASURY NOTES    | 3.88% | 8/15/2033  | 540,000    | 92.27 | 496,568     | 43,432    | 498,236          | 1,668       | 20,925     |
| UNITED STATES TREASURY NOTES    | 4.00% | 10/31/2029 | 625,000    | 95.32 | 630,877     | (5,877)   | 595,775          | (35,102)    | 25,000     |
| UNITED STATES TREASURY NOTES    | 4.13% | 11/15/2032 | 525,000    | 94.42 | 494,156     | 30,844    | 495 <i>,</i> 695 | 1,538       | 21,656     |
| UNITED STATES TREASURY NOTES    | 2.00% | 2/15/2025  | 1,255,000  | 95.89 | 1,249,109   | 5,891     | 1,203,432        | (45,677)    | 25,100     |
| UNITED STATES TREASURY NOTES    | 0.88% | 11/15/2030 | 150,000    | 76.56 | 141,862     | 8,138     | 114,833          | (27,030)    | 1,313      |
| UNITED STATES TREASURY NTS      | 1.63% | 5/15/2031  | 625,000    | 79.77 | 497,021     | 127,979   | 498,563          | 1,541       | 10,156     |
| UNITED STATES TREASURY NTS      | 1.75% | 11/15/2029 | 150,000    | 84.04 | 152,177     | (2,177)   | 126,053          | (26,125)    | 2,625      |
| UNITED STATES TREASURY NTS      | 2.00% | 8/15/2025  | 250,000    | 94.67 | 246,312     | 3,688     | 236,670          | (9,642)     | 5,000      |
| UNITED STATES TREASURY NTS      | 2.13% | 5/15/2025  | 575,000    | 95.46 | 563,443     | 11,557    | 548,878          | (14,565)    | 12,219     |
| UNITED STATES TREASURY NTS      | 2.25% | 11/15/2027 | 150,000    | 90.50 | 156,715     | (6,715)   | 135,744          | (20,971)    | 3,375      |
| UNITED STATES TREASURY NTS      | 2.38% | 8/15/2024  | 1,240,000  | 97.59 | 1,242,436   | (2,436)   | 1,210,166        | (32,271)    | 29,450     |
| UNITED STATES TREASURY NTS      | 2.63% | 7/31/2029  | 670,000    | 88.71 | 626,482     | 43,518    | 594,337          | (32,146)    | 17,588     |
| UNITED STATES TREASURY NTS      | 2.75% | 2/15/2024  | 635,000    | 99.22 | 636,218     | (1,218)   | 630,066          | (6,152)     | 17,463     |
| AVERAGE or TOTAL FOR ALL ASSETS | 2.55% | 4.27 YRS   | 52,693,730 | 93.26 | 50,860,206  | 1,833,525 | 48,743,342       | (2,116,864) | 1,294,514  |